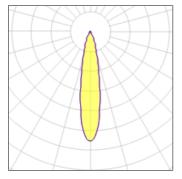

## Light output 1 (integrated)

| Lamp type          | LED     | CCT         | 3000 K |
|--------------------|---------|-------------|--------|
| Nominal lamp power | 2.75 W  | CRI         | 90     |
| Total flux         | 201 lm  | LOR         | 100%   |
| Luminous efficacy  | 73 lm/W | Total power | 2.75 W |