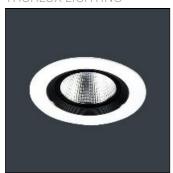

## Product data sheet

TEGO IP65 FROSTED GLASS LED - 20W - 3000K TEG18045

THORLUX LIGHTING

Recessed luminaires with injection moulded reflector finished white. Open IP20 and frosted IP65 versions available in 14W and 20W. Applications: reception areas, retail, public areas and toilets.

Ceiling recessed

Shape and measurements

Height: 4.72 in Diameter: 4.69 in

Adjustability

Fixed

Electric

System power: 24 W

Protection