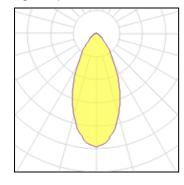

## Light output 1

| 1 x LED            |         |
|--------------------|---------|
| Nominal lamp power | 20 \    |
| Lamp flux          | 1705 li |
| Luminous efficacy  | 71 lm/\ |
| CCT                | 3000    |
| CRI                | 9       |

| 20 W | LOR         | 100%    |
|------|-------------|---------|
| 5 lm | Total flux  | 1705 lm |
| m/W  | Total power | 24 W    |
| 00 K |             |         |
| 90   |             |         |

Mounting mode