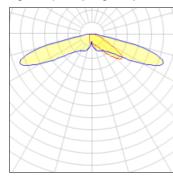

## Light output 1 (integrated)

| Lamp type          | LED     | CCT         | 2700 K |
|--------------------|---------|-------------|--------|
| Nominal lamp power | 85 W    | CRI         | 70     |
| Total flux         | 8275 lm | LOR         | 100%   |
| Luminous efficacy  | 97 lm/W | Total power | 85 W   |