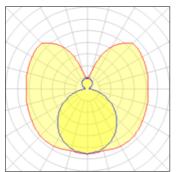

### Light output 1

| 1 x Fluorescent l | amp tubular T5 |
|-------------------|----------------|
|-------------------|----------------|

| Nominal lamp power | 24 W    | Socket      | G5      |
|--------------------|---------|-------------|---------|
| Lamp flux          | 1750 lm | LOR         | 94%     |
| Luminous efficacy  | 97 lm/W | ULOR        | 41%     |
| CCT                | 3000 K  | Total flux  | 1653 lm |
| CRI                | 85      | Total power | 17 W    |