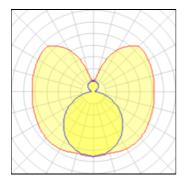

| 1 x Fluorescent lamp tubular T5 |  |
|---------------------------------|--|
|                                 |  |

| Nominal lamp power | 14 W    | Socket      | G5      |
|--------------------|---------|-------------|---------|
| Lamp flux          | 1200 lm | LOR         | 94%     |
| Luminous efficacy  | 67 lm/W | ULOR        | 41%     |
| CCT                | 3000 K  | Total flux  | 1133 lm |
| CRI                | 85      | Total power | 17 W    |
|                    |         |             |         |