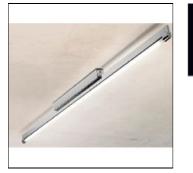

# Product data sheet

SENZA PAROLE 14/24W SILVER MATT 23-24204

MOLTO LUCE

Senza Parole, Straight, flat Ceilingt luminaire made of aluminum / zinc die casting; silver matt coated surface; all-round light emission by exposed bulbs; BAP grid or perforated metal diffuser sold separately; IP 20;

#### Shape and measurements

Length: 23.19 in Width: 1.81 in Height: 3.63 in