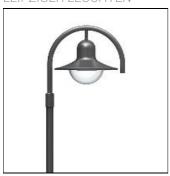

## Product data sheet

NORA I (WALL FITTING) 9.741.3162.05

LEIPZIGER LEUCHTEN

For medium light requirements, mounting height 3.50 - 4.00 m. - Impact-resistant clear or beaded polycarbonate attachment, UV-stabilized - Special reflector of premium highest-grade aluminium, burnished and anodized, for excellent illumination and glare protection - Aluminium luminaire body, inside finished in white paint, outside painted in colour - Aluminium unit carrier, painted white - Adapter jack connection - Available in any RAL or DB colour without surcharge - Scope of delivery includes special steel post/wall-mounted bracket, painted Voltage: 230V 50Hz Protected to: IP 55 Protection class: I/II Made to DIN VDE 0711 Luminaires generally compensatet

Height: 21.26 in Diameter: 21.26 in Electric

System power: 89-137 W

Protection

IP: 55