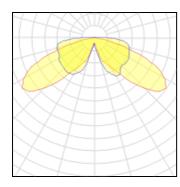

| LOR         | 76%     |
|-------------|---------|
| ULOR        | 2%      |
| Total flux  | 5182 lm |
| Total power | 137 W   |
|             |         |

| 1 x High pressure mercury v | apour lamp |
|-----------------------------|------------|
| Nominal lamp power          | 80 W       |
| Lamp flux                   | 4000 lm    |
| Luminous efficacy           | 34 lm/W    |
| CCT                         | 3400 k     |
| CRI                         | 54         |

| LOR         | 76%     |
|-------------|---------|
| ULOR        | 2%      |
| Total flux  | 3048 lm |
| Total power | 89 W    |
|             |         |

Mounting mode

Wall mounted

Shape and measurements