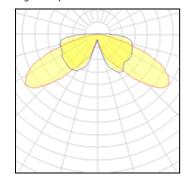

## Light output 1

| 1 x High pressure mercury vapour lamp |         |  |
|---------------------------------------|---------|--|
| Nominal lamp power                    | 125 W   |  |
| Lamp flux                             | 6800 lm |  |
| Luminous efficacy                     | 38 lm/W |  |
| CCT                                   | 3400 k  |  |
| CRI                                   | 54      |  |
|                                       |         |  |

| LOR         | 76%     |
|-------------|---------|
| ULOR        | 2%      |
| Total flux  | 5182 lm |
| Total power | 137 W   |
|             |         |

| 1 x High pressure mercury v | apour lamp |
|-----------------------------|------------|
| Nominal lamp power          | 80 W       |
| Lamp flux                   | 4000 lm    |
| Luminous efficacy           | 34 lm/W    |
| CCT                         | 3400 k     |
| CRI                         | 54         |