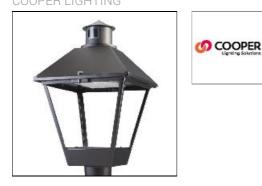

## Product data sheet

LXF/LXT LEXINGTON HID/LED LXF.LXT-PA1-40-830-U-T2R COOPER LIGHTING

Aluminum housing, top, and base, Greater than 98% life at 60,000 hours (40°C) (LED), Up to 140 lumens per watt, Lumen packages ranging from 2,000 – 11,000 lumens, Self-aligning pole-top fitter fits 2-3/8" and 3" O.D. tenons, Optional NEMA photocontrol receptacle, Five-year warranty (LED)