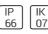

# Product data sheet

RFL540-SE [S65] IP66:LED-48/96W/4K 111-0425

WE-EF









IP66, Class I. IK07. Marine-grade, die-cast aluminium alloy. 5CE superior corrosion protection including PCS hardware. Silicone CCG® Controlled Compression Gasket. Non-reflecting safety glass lens, hinged with safety switch. Integral EC electronic converter in thermally separated compartment. CAD-optimised optics for superior illumination and glare control. OLC® One LED Concept. Factory installed LED circuit board. The luminaire is factory-sealed and does not need to be opened during installation.

### Light output 1



#### 48 x LED

| Nominal lamp power | 2 W      |
|--------------------|----------|
| Lamp flux          | 310 lm   |
| Luminous efficacy  | 127 lm/W |
| CCT                | 4000 K   |
| CRI                | 80       |

LOR
Total flux
Total power

90% 13392 lm 105.5 W