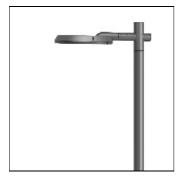

# Product data sheet

RFL540-SE [S65] IP66:LED-48/96W/4K 111-0425

WE-EF

IP66, Class I. IK07. Marine-grade, die-cast aluminium alloy. 5CE superior corrosion protection including PCS hardware. Silicone CCG® Controlled Compression Gasket. Non-reflecting safety glass lens, hinged with safety switch. Integral EC electronic converter in thermally separated compartment. CAD-optimised optics for superior illumination and glare control. OLC® One LED Concept. Factory installed LED circuit board. The luminaire is factory-sealed and does not need to be opened during installation.

#### Mounting mode

Pole integrated

# Shape and measurements

Height: 3.19 in Diameter: 22.44 in Weight: 15 kg