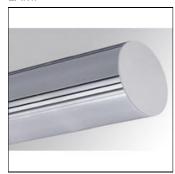

# Product data sheet

STGO OPAL DIR 4400 NW GR. ST1SUMO420P840NG

LAMP

Structure model STGO OPAL DIR 4400 NW GR., LAMP brand. Made of matt grey lacquered aluminium extrusion opal. Model for LED MID-POWER with neutral white colour temperature and control gear included. IP42 protection rating. Insulation class I.

### Shape and measurements

Length: 44.76 in Width: 6.69 in Height: 5.75 in