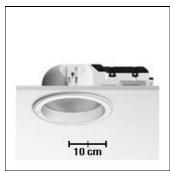

## Product data sheet

ECOLIGHT 03.3434/TC-D/18W/75°

FLOS

Recessed indoor luminaires for indoor installation for compact fluorescent lamps. Self-extinguishing,thermoplastic white reflector housing;vacuum-aluminium coated anti-glare elements.

Mounting mode

Ceiling recessed

Shape and measurements

Height: 4.33 in Diameter: 8.66 in

Adjustability

Fixed

Electric

System power: 18 W