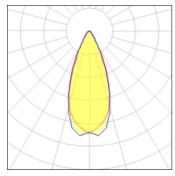

# Light output 1 (integrated)

Lamp type Nominal lamp power Total flux Luminous efficacy

| LED     |  |
|---------|--|
| 20 W    |  |
| 1607 lm |  |
| 80 lm/W |  |
|         |  |

| CCT         | 6000 K |
|-------------|--------|
| CRI         | 70     |
| LOR         | 99%    |
| Total power | 20 W   |