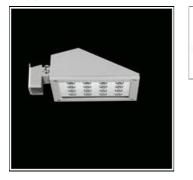

# MINIFRANCO LED 1610013

FLOS

Outdoor luminaire for installation on wall or on pole. Configuration: die-cast aluminium structure. EN AB-47100 (low copper content) Double layer coating for high resistance to corrosion: The low copper Aluminium alloy is painted with a double coat using powders which are complaint with QUALICOAT standards: a first layer of epoxy powder (with excellent chemical and mechanical resistance) and a second finishing layer of polyester powder (resistant to UV rays and atmospheric agents). The entire painting process of the aluminium fitting starts from components which have been sand-blasted in advance to make the surface more porous and increase the adherence of the paint. Ares effects alkaline and acid washing to clean the surfaces completely, then rinses with demineralised water to remove any residue particles, subsequently a chemical conversion treatment is done to protect against rusting. Pure aluminium optics, tempered extra-clear glass diffuser, silicone gaskets.

# Mounting mode

Wall mounted, Pole top mounted

#### Shape and measurements

Length: 6.89 in Width: 4.17 in Height: 9.65 in

# Adjustability

Tiltable