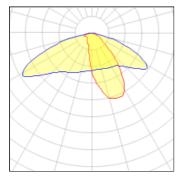

#### Light output 1 (integrated)

| Lamp type          | LED      | CCT         | 4032 K |
|--------------------|----------|-------------|--------|
| Nominal lamp power | 209 W    | CRI         | 80     |
| Total flux         | 27036 lm | LOR         | 100%   |
| Luminous efficacy  | 129 lm/W | Total power | 209 W  |

#### Glare protection

Glare protection: UGR < 19