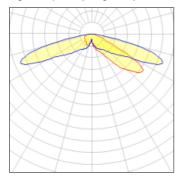

## Light output 1 (integrated)

| Lamp type          | LED      | CCT         | 2700 K |
|--------------------|----------|-------------|--------|
| Nominal lamp power | 129 W    | CRI         | 70     |
| Total flux         | 11250 lm | LOR         | 100%   |
| Luminous efficacy  | 87 lm/W  | Total power | 129 W  |