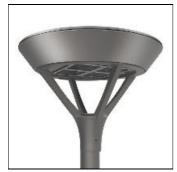

## Product data sheet

MSA MESA LED MSA-SA2D-727-U-T2

Die-cast aluminum housing and door, Lumens packages ranging from 3,000 - 29,000 lumens, Choice of 13 high-efficiency, patented AccuLED Optics™, Base casting slip fits over a standard 3" O.D. tenon, Wall, single and dual-mount configurations available, 10kV/10vkA surge protection standard, LED fixture features a five-year warranty