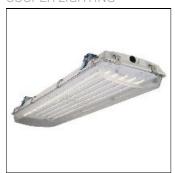

## VRVT4LED-LD5-18-DR-UNV-LR63-CD2-WL-U

COOPER LIGHTING

Chemical resistant stainless steel latches withstand the test of time, Tough polycarbonate lens sealed to prevent water, bugs and debris, Rugged fiber reinforced housing, Superior LED with high efficacy options, 4' length available, Narrow spectrum color LEDs available, Tamper resistant screws secure latches to prevent unwanted access

#### Shape and measurements

Length: 12.50 in Width: 49.50 in Height: 3.00 in