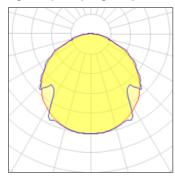

### Light output 1 (integrated)

| Lamp type          | LED     | CCT         | 3000 K  |
|--------------------|---------|-------------|---------|
| Nominal lamp power | 345.8 W | CRI         | 100     |
| Total flux         | 2937 lm | LOR         | 100%    |
| Luminous efficacy  | 8 lm/W  | Total power | 345.8 W |