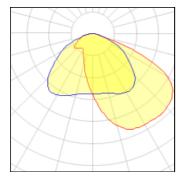

## Light output 1 (integrated)

| Lamp type          | LED      | CCT         | 4032 K |
|--------------------|----------|-------------|--------|
| Nominal lamp power | 147 W    | CRI         | 80     |
| Total flux         | 18710 lm | LOR         | 100%   |
| Luminous efficacy  | 127 lm/W | Total power | 147 W  |

# Glare protection

Glare protection: UGR < 19