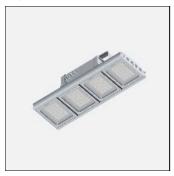

# Product data sheet

POWERVISION 4 SURFACE HIGH BAY LUMINAIRES PW49-GP153-T4-W40

LIGMAN

- Lamp LED - CRI Ra > 80 - MacAdam Ellipse 3 SDCM - Colour 3000K , 4000K - Extruded aluminium pre-treated before powder coating ensuring high corrosion resistance - Thermal heat dissipation body - Single cable entry - Through wiring on request - Stainless steel fasteners in grade 316 - Durable silicone rubber gasket - Clear, impact-resistant, toughened glass diffuser - Integral control gear

## Shape and measurements

Length: 32.20 in Width: 11.22 in Height: 11.81 in Weight: 17.8 kg

#### Design

Color of housing: Black, White, Silver gray