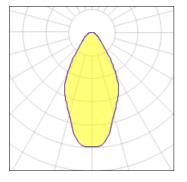

### Light output 1 (integrated)

| Lamp type          | LED     | CCT         | 4000 K |
|--------------------|---------|-------------|--------|
| Nominal lamp power | 10.2 W  | CRI         | 90     |
| Total flux         | 950 lm  | LOR         | 100%   |
| Luminous efficacy  | 93 lm/W | Total power | 10.2 W |