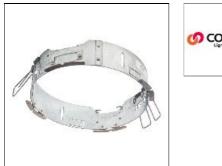

# Product data sheet

LDRT8B LED 8" ROUND RECESSED RETROFIT DOWNLIGHT LD8B10D010 ER8B10940 8LBN0MW

COOPER LIGHTING

COOPER Uguding Solutions

Retrofit, remodel, install from below, downlight or wall wash, Excellent light control and low aperture brightness, Available for shallow or standard plenums; ENERGY STAR® qualified, Spun aluminum reflectors in a variety of finishes, 6 color temperatures: 2400K, 2700K, 3000K, 3500K, 4000K and 5000K CCT, CRI: 80, 90 or 97; D2W<sup>™</sup> option from 3000K to 1850K, W2N Tunable White 2700K-6500K or 2000K-5000K, Lumens: 1,000-20,000; 0-10V dimming down to 1%, WaveLinx and DLVP connected lighting systems compatibility, 5-year warranty

# Mounting mode

Ceiling recessed

## Shape and measurements

Height: 0.39 in Diameter: 8.00 in