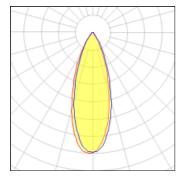

#### Light output 1 (integrated)

| Lamp type          | LED     | CCT         | 4032 K |
|--------------------|---------|-------------|--------|
| Nominal lamp power | 12.1 W  | CRI         | 80     |
| Total flux         | 1201 lm | LOR         | 100%   |
| Luminous efficacy  | 99 lm/W | Total power | 12.1 W |

# Glare protection

Glare protection: UGR < 19