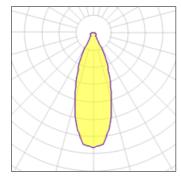

#### Light output 1

| 1 x LED            |         |
|--------------------|---------|
| Nominal lamp power | 13.4 W  |
| Lamp flux          | 956 lm  |
| Luminous efficacy  | 56 lm/W |
| CCT                | 2700 k  |
| CRI                | 90      |
|                    |         |

| LOR         | 79%    |
|-------------|--------|
| Total flux  | 756 lm |
| Total power | 13.4 W |
|             |        |
|             |        |

| I X LED            |         |
|--------------------|---------|
| Nominal lamp power | 6.2 W   |
| Lamp flux          | 554 lm  |
| Luminous efficacy  | 71 lm/W |
| CCT                | 2700 k  |
| CRI                | 90      |
|                    |         |

| LOR         | 79%    |
|-------------|--------|
| Total flux  | 438 lm |
| Total power | 6.2 W  |
|             |        |

| 1 x LED            |         |             |        |
|--------------------|---------|-------------|--------|
| Nominal lamp power | 9.2 W   | LOR         | 79%    |
| Lamp flux          | 744 lm  | Total flux  | 588 lm |
| Luminous efficacy  | 64 lm/W | Total power | 9.2 W  |
| CCT                | 2700 K  |             |        |
| CRI                | 90      |             |        |