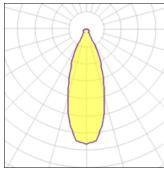

| LOR         | 79%    |
|-------------|--------|
| Total flux  | 438 lm |
| Total power | 6.2 W  |
|             |        |

| 1 x LED            |         |             |        |
|--------------------|---------|-------------|--------|
| Nominal lamp power | 9.2 W   | LOR         | 79%    |
| Lamp flux          | 744 lm  | Total flux  | 588 lm |
| Luminous efficacy  | 64 lm/W | Total power | 9.2 W  |
| CCT                | 2700 K  |             |        |
| CRI                | 90      |             |        |