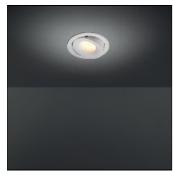

# Product data sheet

SMART CAKE 115 ADJUSTABLE LED GE 2700K FLOOD WHITE STRUC 12771309

MODULAR

Smart lighting family Smart Cake, Smart Lotis and Smart Kup form a new generation of spotlights which combine technical ingenuity with timeless design. This family's styling is based on our most popular designs. In concrete terms, the fittings consist of a module which can be combined with one of three trims to suit your requirements. The new spotlights can be combined with Smart Mask or Smart surface box to form the perfect solution for any interior. What you get is a LED module with a different finish. The light flows over the edges of the Smart Cake like its bigger sister.

## Shape and measurements

Length: 4.53 in Width: 4.53 in Height: 0.20 in

# Adjustability

Tiltable