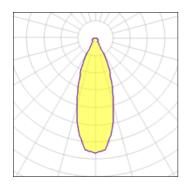

#### Light output 1

| 1 x LED            |         |
|--------------------|---------|
| Nominal lamp power | 13.4 W  |
| Lamp flux          | 956 lm  |
| Luminous efficacy  | 56 lm/W |
| CCT                | 2700 k  |
| CRI                | 90      |
|                    |         |

| LOR         | 79%    |
|-------------|--------|
| Total flux  | 756 lm |
| Total power | 13.4 W |
|             |        |
|             |        |

| I X LED            |         |
|--------------------|---------|
| Nominal lamp power | 6.2 W   |
| Lamp flux          | 554 lm  |
| Luminous efficacy  | 71 lm/W |
| CCT                | 2700 k  |
| CRI                | 90      |
|                    |         |