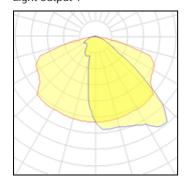

#### Light output 1

| I x LED            |   |
|--------------------|---|
| Nominal lamp power |   |
| Lamp flux          |   |
| Luminous efficacy  | 1 |
| CCT                |   |
| CRI                |   |

| LOR         | 73%     |
|-------------|---------|
| Total flux  | 6143 lm |
| Total power | 80 W    |
|             |         |

#### Electric

72 W 8460 lm 18 lm/W 3000 K 80

System power: 80 W Appliance Class: I