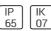

# Product data sheet

SMALL SIROCCO OPTIC - FLOOD LIGHT / ROAD OPTIC 2244-I-3-671-XX

UNILAMP









Description SIROCCO is a family of floodlight, surface washer and area lighting. Two types of light distribution, asymmetric and bi-symmetric. Available with a range of mounting accessories including ground mount base, pole top mount, and wall/pole mounting arm. It is designed to operate with the high lumen output LED light source. Reflectors for SIROCCO have been engineered utilizing the latest technology and software for maximum performance. A calibrated aiming unit provides accuracy of light distribution on any surface or structure. SIROCCO is suitable to illuminate medium to large size objects or areas such as signage boards, building facades, parking lots, public parks, pedestrian, small streets and squares. Galvanized steel pole and anchor unit for concrete foundation are also av