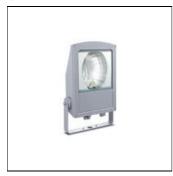

# Product data sheet

SMALL SIROCCO OPTIC - FLOOD LIGHT / ROAD OPTIC 2244-I-3-671-XX

UNILAMP

Description SIROCCO is a family of floodlight, surface washer and area lighting. Two types of light distribution, asymmetric and bi-symmetric. Available with a range of mounting accessories including ground mount base, pole top mount, and wall/pole mounting arm. It is designed to operate with the high lumen output LED light source. Reflectors for SIROCCO have been engineered utilizing the latest technology and software for maximum performance. A calibrated aiming unit provides accuracy of light distribution on any surface or structure. SIROCCO is suitable to illuminate medium to large size objects or areas such as signage boards, building facades, parking lots, public parks, pedestrian, small streets and squares. Galvanized steel pole and anchor unit for concrete foundation are also available. SPEC • Designed, Manufactured and Tested according to IEC 60598-1, IEC 60598-2-1 and VDE regulations. • LM6 Die Cast Aluminium body. • Stainless steel screws. • Nano Ceramic surface conversion. • Double layer coating. • Safety glass cover. • Post-cured silicone gasket. • High quality LED module and driver. • Anodized aluminium reflector. • Adjustable optic. • GFR PA6.6 Terminal block. • M16 cable gland or weather proof grommet. • Pole light and flood light pre-wired with outdoor cable. • Installation work has to be carried on according to the enclosed product manual.

## Shape and measurements

Length: 1.50 in Width: 10.63 in Height: 6.30 in