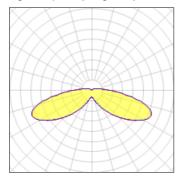

## Light output 1 (integrated)

| Lamp type          | LED      | CCT         | 4000 K |
|--------------------|----------|-------------|--------|
| Nominal lamp power | 21 W     | CRI         | 70     |
| Total flux         | 2703 lm  | LOR         | 100%   |
| Luminous efficacy  | 129 lm/W | ULOR        | 9%     |
|                    |          | Total nower | 21 W   |