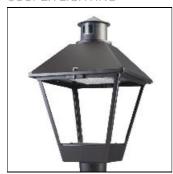

## Product data sheet

LXF/LXT LEXINGTON HID/LED LXF.LXT-PA1-20-740-U-5WQ-FL

COOPER LIGHTING

Aluminum housing, top, and base, Greater than 98% life at 60,000 hours ( $40^{\circ}$ C) (LED), Up to 140 lumens per watt, Lumen packages ranging from 2,000 – 11,000 lumens, Self-aligning pole-top fitter fits 2-3/8" and 3" O.D. tenons, Optional NEMA photocontrol receptacle, Five-year warranty (LED)

Mounting mode

Pole top mounted

Shape and measurements

Height: 10.00 in Diameter: 14.00 in

Adjustability

Fixed

Electric

System power: 21 W