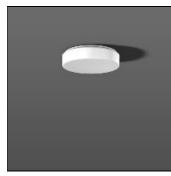

## Product data sheet

FLAT POLYMERO KREIS 311949.002.3.76

RZB

Series: FLAT POLYMERO KREIS Decorative round surface-mounted luminaire. Base: metal, powder-coated. Diffuser made of non-yellowing plastic (PMMA), opal. Diffuser fastening: patented push system. Suitable for ceiling mounting, wall (surface). Colour: white Diameter: 300 mm Height: 80 mm Lamp: LED Socket: without socket Colour temperature: 4000K Colour rendering index (CRI): 83 System power: 13 W Rated luminous flux: 1250 lm Luminous efficiency: 96 lm/W Control gear: AC power, DALI dimmable Protection class: I Type of protection: IP 40

Mounting mode

Ceiling mounted

Shape and measurements

Height: 3.15 in Diameter: 11.81 in

Adjustability

Fixed

Electric

System power: 13 W