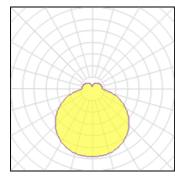

## Light output 1 (integrated)

| Lamp type          | LED     | CCT         | 4000 K |
|--------------------|---------|-------------|--------|
| Nominal lamp power | 13 W    | CRI         | 80     |
| Total flux         | 1250 lm | LOR         | 100%   |
| Luminous efficacy  | 96 lm/W | ULOR        | 18%    |
|                    |         | Total power | 13 W   |