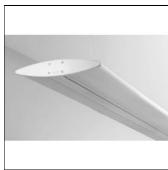

## OCULUS LINEAR LED 2291MM 840

BRIGHT SPECIAL LIGHTING

Housing: Extruded aluminium Diffuser: Matt opal cover of extruded PMMA Control Gear: Built-in electronic driver Watt: Max 2x131.2W IP: 40 IK :05 • LED replacement with tools

Pendant, Ceiling mounted

Shape and measurements

Length: 13.05 in Width: 91.05 in Height: 2.36 in

Adjustability

Height adjustable

Electric

System power: 90.6-123.9 W

Appliance Class: I