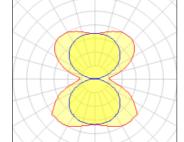

## 1 x LED

| Nominal lamp power | 90.6 W   |
|--------------------|----------|
| Lamp flux          | 9968 lm  |
| Luminous efficacy  | 110 lm/W |
| CCT                | 4000 K   |
| CRI                | 84       |

LOR ULOR Total flux

Total power

100% 50% 9968 lm

90.6 W

100%

50%

14896 lm

Mounting mode