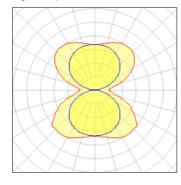

## Light output 1

| 1 | Χ   | LED   |  |
|---|-----|-------|--|
| Ν | loi | minal |  |

| Nominal lamp power | 135.1 W  |
|--------------------|----------|
| Lamp flux          | 14896 lm |
| Luminous efficacy  | 120 lm/W |
| CCT                | 4000 K   |
| CRI                | 84       |
|                    |          |

LOR ULOR

Total flux Total power

123.9 W