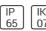

# Product data sheet

MAXI CORE - SURFACE DOWNLIGHT 4102-7-5-506-XX

UNILAMP









Description Characterized by clean and clear-cut lines CORE is a family of square wall and ceiling as well as bollard and pole lights. CORE is available in 2 sizes and is operated with High Lumen Output LED. With the energy-efficient COB LED from Citizen, clients can enjoy the same or even higher lighting levels when compared to metal halide lamps with less energy consumption. The computer-aided-design of the parabolic reflector provides efficient light emission and distribution. The housing is dust and water protected through the extensive engineering design and testing. CORE is recommended to illuminate columns, facades, walkways and various architectural design works. The bollard and pole light version gives a great level of downward light in respect to the lighting pollution issue.