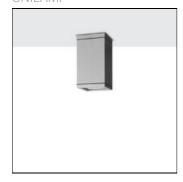

# Product data sheet

MAXI CORE - SURFACE DOWNLIGHT 4102-7-5-506-XX

UNILAMP

Description Characterized by clean and clear-cut lines CORE is a family of square wall and ceiling as well as bollard and pole lights. CORE is available in 2 sizes and is operated with High Lumen Output LED. With the energy-efficient COB LED from Citizen, clients can enjoy the same or even higher lighting levels when compared to metal halide lamps with less energy consumption. The computer-aided-design of the parabolic reflector provides efficient light emission and distribution. The housing is dust and water protected through the extensive engineering design and testing. CORE is recommended to illuminate columns, facades, walkways and various architectural design works. The bollard and pole light version gives a great level of downward light in respect to the lighting pollution issue. Spec • Designed, Manufactured and Tested according to IEC 60598-1, IEC 60598-2-1, IEC 60598-2-2 and VDE regulations. • LM6 Die Cast Aluminium and Extruded Aluminium body. • Stainless steel screws. • Nano Ceramic surface conversion. • Double layer coating. • Safety glass cover. • Post-cured silicone gasket. • High quality LED module and driver. • High efficiency reflector. • Weather proof grommet. • GFR PA6.6 terminal block. • Installation work has to be carried on according to the enclosed installation manual.

### Mounting mode

Ceiling mounted

## Shape and measurements

Length: 5.92 in Width: 5.92 in Height: 10.62 in