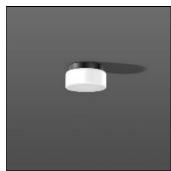

## Product data sheet

ALU-KREIS 251042.003

RZB

Series: Alu-Kreis Type of Protection: IP 43, IP 44 Protection Class: I Voltage: 220 - 240 V / 50 Hz Base: die-cast aluminium, powder-coated. Diffuser fastening: spring system. Diffuser: hand-blown opal glass, satin finish. IP43 ceiling mounted, IP44 wall mounted. Available Colours: jet black (RAL 9005) Type of Installation: Ceiling mounting, Wall (surface) Dimensions: D 230, H 110 Lamp: LED Life time: 33000 h (L70/B50) Colour Temperature: 4000K Socket 1: without socket Operating Mode Lamp 1: Converter not necessary Safety Marks: F-mark Impact Protection: IK02 (0,20 Joule) Luminaire flux LED: 800Im System power: 18W Beam Angle: 149° Unified Glare Ratio: 19,5 EEC: A+

Mounting mode

Ceiling mounted

Shape and measurements

Height: 4.33 in Diameter: 9.06 in

Adjustability

Fixed

Design

Color of housing: Black