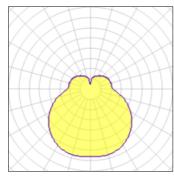

## Product data sheet

ALU-KREIS 251042.003

RZB

Series: Alu-Kreis Type of Protection: IP 43, IP 44 Protection Class: I Voltage: 220 - 240 V / 50 Hz Base: die-cast aluminium, powder-coated. Diffuser fastening: spring system. Diffuser: hand-blown opal glass, satin finish. IP43 ceiling mounted, IP44 wall mounted. Available Colours: jet black (RAL 9005) Type of Installation: Ceiling mounting, Wall (surface) Dimensions: D 230, H 110 Lamp: LED Life time: 33000 h (L70/B50) Colour Temperature: 4000K Socket 1: without socket Operating Mode Lamp 1: Converter not necessary Safety Marks: F-mark Impact Protection: IK02 (0,20 Joule) Luminaire flux LED: 800Im System power: 18W Beam Angle: 149° Unified Glare Ratio: 19,5 EEC: A+

## Light output 1 (integrated)

| Lamp type          | LED     | CCT         | 4000 K |
|--------------------|---------|-------------|--------|
| Nominal lamp power | 18 W    | CRI         | 80     |
| Total flux         | 800 lm  | LOR         | 100%   |
| Luminous efficacy  | 44 lm/W | ULOR        | 29%    |
|                    |         | Total power | 18 W   |