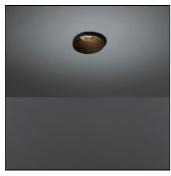

# Product data sheet

SMART KUP 82 LED GE 3000K FLOOD BLACK STRUC 12471532

MODULAR

Smart lighting family Smart Cake, Smart Lotis and Smart Kup are Modular's new generation minispots. They combine technical ingenuity with timeless design. The names speak for themselves. The design of these mini-spots is based on Modular's most popular designs. What you get is a LED module with a different finish. The design of the Smart Kup looks like a flaring cylinder.

Mounting mode

Ceiling recessed

Electric

System power: 6.2-13.4 W Appliance Class: II

## Shape and measurements

Height: 0.39 in Diameter: 3.23 in