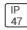

## Product data sheet

LXF/LXT LEXINGTON HID/LED LXF.LXT-PA1-20-827-U-T2R-HSS

COOPER LIGHTING







Aluminum housing, top, and base, Greater than 98% life at 60,000 hours ( $40^{\circ}$ C) (LED), Up to 140 lumens per watt, Lumen packages ranging from 2,000 – 11,000 lumens, Self-aligning pole-top fitter fits 2-3/8" and 3" O.D. tenons, Optional NEMA photocontrol receptacle, Five-year warranty (LED)

## Light output 1 (integrated)



| Lamp type          | LED     | CCT         | 2700 K |
|--------------------|---------|-------------|--------|
| Nominal lamp power | 21 W    | CRI         | 80     |
| Total flux         | 1608 lm | LOR         | 100%   |
| Luminous efficacy  | 77 lm/W | Total power | 21 W   |

Mounting mode

Pole top mounted

Shape and measurements

Height: 0.39 in Diameter: 14.00 in

Adjustability

Fixed

Electric

System power: 21 W

Protection

IP: 47