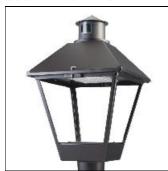

## Product data sheet

LXF/LXT LEXINGTON HID/LED LXF.LXT-PA1-20-827-U-T2R-HSS

COOPER LIGHTING

Aluminum housing, top, and base, Greater than 98% life at 60,000 hours ( $40^{\circ}$ C) (LED), Up to 140 lumens per watt, Lumen packages ranging from 2,000 – 11,000 lumens, Self-aligning pole-top fitter fits 2-3/8" and 3" O.D. tenons, Optional NEMA photocontrol receptacle, Five-year warranty (LED)