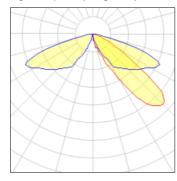

## Light output 1 (integrated)

| Lamp type          | LED     | CCT         | 2700 K |
|--------------------|---------|-------------|--------|
| Nominal lamp power | 21 W    | CRI         | 80     |
| Total flux         | 1608 lm | LOR         | 100%   |
| Luminous efficacy  | 77 lm/W | Total power | 21 W   |