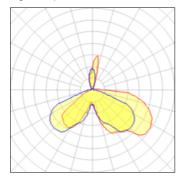

## 1 x Halogen low voltage lamp without reflector

| Nominal lamp power | 150 W   | Socket      | E27    |
|--------------------|---------|-------------|--------|
| Lamp flux          | 2500 lm | LOR         | 39%    |
| Luminous efficacy  | 6 lm/W  | ULOR        | 3%     |
| CCT                | 2821 K  | Total flux  | 972 lm |
| CRI                | 99      | Total power | 150 W  |