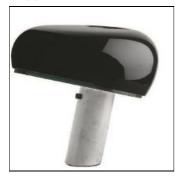

## Product data sheet

SNOOPY NRO F6380030

FLOS

Table lamp providing direct lighting with enamelled spun metal frame reflector and white marble base designed by Achille and Pier Giacomo Castiglioni in 1967. TOUCH DIMMER ON/OFF switch and 0/100%. located on the marble base. Net weight 7,9 kg.