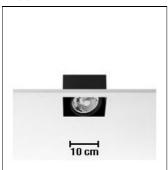

## Product data sheet

COMPASS BOX RECESSED 03.2530/CDM-R111/35W/10°

FLOS

Desing for very low voltage lamps, discharge, main voltage and flourescent lamps. Pressed steel and matt black, powder-coated recessed housing, extruded aluminium recessed trim frame for use with false ceiling systems.

Length: 7.28 in Width: 7.28 in Height: 6.02 in

Adjustability

Cardanic

Electric

System power: 39 W

Protection

IP: 20