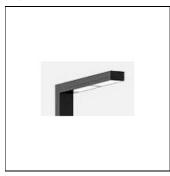

# Product data sheet

LIGHT LINEAR PT 3 STREET AND AREA LUMINAIRES LI-21171-LC-ME-W40

LIGMAN

- Lamp LED - CRI Ra > 80 - MacAdam Ellipse 3 SDCM - Colour 3000K and 4000K - Die-cast aluminium housing and extruded aluminium column pre-treated before powder coating ensuring high corrosion resistance - Stainless steel fasteners in grade 316 - Durable silicone rubber gasket - Clear toughened glass - Maximum wind load resistance is 100 km/h - Surge protection 10 kV

## Shape and measurements

Length: 39.37 in Width: 5.91 in Height: 3.54 in Weight: 29.5 kg

#### Design

Color of housing: Black, White, Silver gray