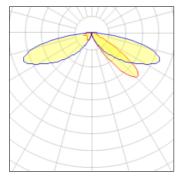

## Light output 1 (integrated)

| Lamp type          | LED      | CCT         | 2700 K |
|--------------------|----------|-------------|--------|
| Nominal lamp power | 31 W     | CRI         | 70     |
| Total flux         | 3193 lm  | LOR         | 100%   |
| Luminous efficacy  | 103 lm/W | Total power | 31 W   |