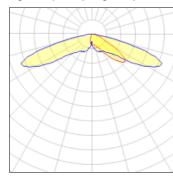

## Light output 1 (integrated)

| Lamp type          | LED     | CCT         | 3000 K |
|--------------------|---------|-------------|--------|
| Nominal lamp power | 85 W    | CRI         | 80     |
| Total flux         | 6487 lm | LOR         | 100%   |
| Luminous efficacy  | 76 lm/W | Total power | 85 W   |