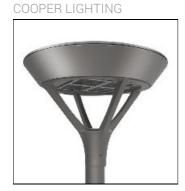

## Product data sheet

PMM MESA
PMM-SA2B-830-U-SL2-HSS

Die-cast aluminum housing and door, Lumens packages ranging from 3,000 - 29,000 lumens, Choice of 13 high-efficiency, patented AccuLED Optics™, Base casting slip fits over a standard 3" O.D. tenon, Wall, single and dual-mount configurations available, 10kV/10vkA surge protection standard, LED fixture features a five-year warranty