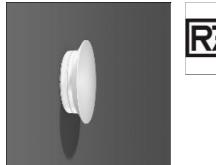

## MONDANA-A

551093.002.1.76 RZB

Series: Mondana Type of Protection: IP 65 Protection Class: I Voltage: 220 - 240 V / 50 - 60 Hz Base: plastic, microtextured finish. Diffuser fastening: screw fitting. Diffuser: hand-blown opal glass, satin finish. With Gore-TM Protective Vents membrane valve as standard. Available Colours: pure white (RAL 9010) Type of Installation: Ceiling mounting, Wall (surface) Dimensions: D 500, H 128 Lamp: LED Life time: 50000 h (L70/B10) Colour Temperature: 3000K Socket 1: without socket Operating Mode Lamp 1: AC power, DALI dimmable Safety Marks: F-mark Impact Protection: IK03 (0,35 Joule) Luminaire flux LED: 1750Im System power: 21W Beam Angle: 116° Number of fittings B10A: 77 Number of fittings B16A: 124 Number of fittings C10A: 77 Number of fittings C16A: 124 Inrush current: 0,22A Unified Glare Ratio: 18,2 EEC: A+

Design

Color of housing: White