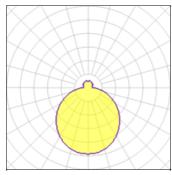

## Light output 1 (integrated)

| Lamp type          | LED     | CCT         | 3000 K |
|--------------------|---------|-------------|--------|
| Nominal lamp power | 21 W    | CRI         | 80     |
| Total flux         | 1750 lm | LOR         | 100%   |
| Luminous efficacy  | 83 lm/W | ULOR        | 14%    |
|                    |         | Total power | 21 W   |