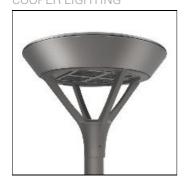

## Product data sheet

PMM MESA PMM-SA1C-830-U-SL4 COOPER LIGHTING

Die-cast aluminum housing and door, Lumens packages ranging from 3,000 - 29,000 lumens, Choice of 13 high-efficiency, patented AccuLED Optics™, Base casting slip fits over a standard 3" O.D. tenon, Wall, single and dual-mount configurations available, 10kV/10vkA surge protection standard, LED fixture features a five-year warranty