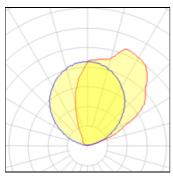

## 1 x Fluorescent lamp tubular T5

| Nominal lamp power | 14 W    | Socket      | G5     |  |
|--------------------|---------|-------------|--------|--|
| Lamp flux          | 1350 lm | LOR         | 40%    |  |
| Luminous efficacy  | 39 lm/W | ULOR        | 40%    |  |
| CCT                | 3000 K  | Total flux  | 541 lm |  |
| CRI                | 84      | Total power | 14 W   |  |
|                    |         |             |        |  |