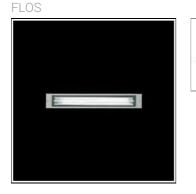

## Product data sheet

CIELO 944214

Recessed linear luminaire for outdoor/indoor installation in ground or ceiling. • Double layer coating for high resistance to corrosion: The aluminium components are painted with a double coat using powders which are complaint with QUALICOAT standards: a first layer of epoxy powder (with excellent chemical and mechanical resistance) and a second finishing layer of polyester powder (resistant to UV rays and atmospheric agents). The entire painting process of the aluminium fitting starts from components which have been sand-blasted in advance to make the surface more porous and increase the adherence of the paint. Ares effects alkaline and acid washing to clean the surfaces completely, then rinses with demineralised water to remove any residue particles, subsequently a chemical conversion treatment is done to protect against rusting. • Die-cast double closing end on each side allowing easy and safe maintenance, moulded silicone gasket, 8mm thick tempered transparent glass with silkscreen border mechanically fixed to the body by a silicone adhesive.Electrical components are installed on a removable frame.