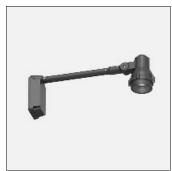

# Product data sheet

MIC 2 BRACKET MOUNTED FLOODLIGHTS MI-50413-M-W40

LIGMAN

# Mounting mode

Wall mounted

# Shape and measurements

Height: 23.86 in Diameter: 5.20 in Weight: 2.7 kg

### Adjustability

Free

# Design

Color of housing: Black, White, Silver gray