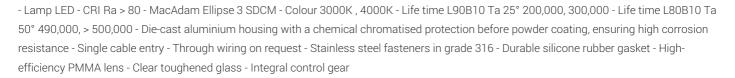

# Light output 1 (integrated)

| Lamp type          | LED      | CCT         | 4032 K |
|--------------------|----------|-------------|--------|
| Nominal lamp power | 20.1 W   | CRI         | 80     |
| Total flux         | 2013 lm  | LOR         | 100%   |
| Luminous efficacy  | 100 lm/W | Total power | 20.1 W |

# Electric

System power: 20.1 W Voltage: 230 V AC Ballast: ECG

Controller: Dimmable 1..10V, DALI

Appliance Class: I

#### Protection

IP: 65 IK: 07

Surface temperature: 40°C