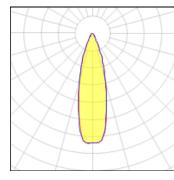

# Product data sheet

MIC 2 BRACKET MOUNTED FLOODLIGHTS MI-50413-M-W40

LIGMAN









# Light output 1 (integrated)



| Lamp type          | LED      | CCT         | 4032 K |
|--------------------|----------|-------------|--------|
| Nominal lamp power | 20.1 W   | CRI         | 80     |
| Total flux         | 2013 lm  | LOR         | 100%   |
| Luminous efficacy  | 100 lm/W | Total power | 20.1 W |

# Mounting mode

Wall mounted

# Shape and measurements

Height: 23.86 in Diameter: 5.20 in Weight: 2.7 kg

### Adjustability

Free

# Design

Color of housing: Black, White, Silver gray

# Glare protection

Glare protection: UGR < 19

# Electric

System power: 20.1 W Voltage: 230 V AC Ballast: ECG

Controller: Dimmable 1..10V, DALI

Appliance Class: I

#### Protection

IP: 65 IK: 07

Surface temperature: 40°C