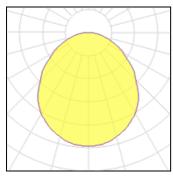

Light output 1

**1 x LED** Nominal lamp power

Lamp flux Luminous efficacy CCT CRI 41 W 4550 lm 111 lm/W 4000 K 80 LOR Total flux Total power 100% 4550 lm 41 W