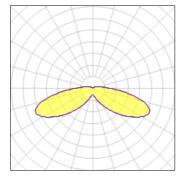

## Light output 1 (integrated)

| Lamp type          | LED      | CCT         | 2700 K |
|--------------------|----------|-------------|--------|
| Nominal lamp power | 21 W     | CRI         | 70     |
| Total flux         | 2261 lm  | LOR         | 100%   |
| Luminous efficacy  | 108 lm/W | ULOR        | 9%     |
|                    |          | Total power | 21 W   |