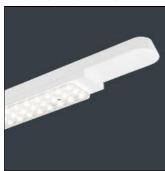

## Product data sheet

ZIPLINE NARROW LED - 64W - 4000K ZP16603

THORLUX LIGHTING

The Zipline is a self-contained pre-wired trunking and LED lighting system offering unparalleled flexibility in terms of lighting layout and scheme design. The Zipline combines architectural impact, longevity and supreme efficiency (128.6 LL/CW) providing the lighting designer with the perfect lighting solution for many building-wide applications. With five luminaire power options, broad, narrow and double asymmetric light distributions and a variety of accessories the Zipline is a truly versatile suspended or surface mounted lighting system.

Mounting mode

Pendant

Shape and measurements

Length: 58.86 in Width: 2.60 in Height: 2.48 in

Adjustability

Fixed

Electric

System power: 67 W