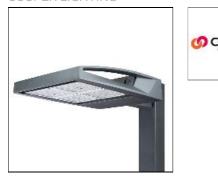

# Product data sheet

GAA GALLEONAIRE LED GAA-AF-09-LED-U-SL3 COOPER LIGHTING

Choice of 16 high-efficiency, patented AccuLED Optics<sup>™</sup>, 3,400 - 61,800 lumens, up to 131 lp/W, Standard in 4000K CCT, 70 CRI, optional 2700K, 3000K, 5000K and 6000K, -40°C to 40°C operating range, 120-277V 50/60Hz, 347V 60Hz or 480V 60Hz operation, IP66 rated housing and LED Light Squares, Thermally conductive polymer heatsink for up to 22% weight reduction, Pole, mast-arm or wall-mounted configurations, 3G vibration rated, Five-year warranty

## Mounting mode

Pole top mounted