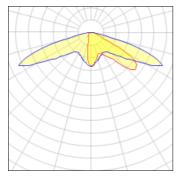

### Light output 1 (integrated)

| Lamp type          | LED      | CCT         | 4000 K |
|--------------------|----------|-------------|--------|
| Nominal lamp power | 501 W    | CRI         | 70     |
| Total flux         | 53035 lm | LOR         | 100%   |
| Luminous efficacy  | 106 lm/W | Total power | 501 W  |