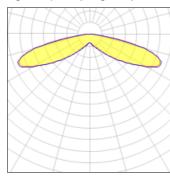

## Light output 1 (integrated)

| Lamp type          | LED      | CCT         | 4000 K |
|--------------------|----------|-------------|--------|
| Nominal lamp power | 52.1 W   | CRI         | 70     |
| Total flux         | 5207 lm  | LOR         | 100%   |
| Luminous efficacy  | 100 lm/W | Total power | 52.1 W |