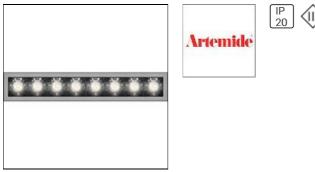

# Product data sheet

SHARP RECESSED TRIM 8X 24W 930 FLOOD WHITE EXT.DRV + SCREEN 4X BLACK AF15001+AF95204

ARTEMIDE

SHARP RECESSED TRIM 8X 24W 930 FLOOD WHITE EXT.DRV + SCREEN 4X BLACK

## Light outputs 1..8 (integrated)

| Lamp type          | LED     | CCT         | 3000 K |
|--------------------|---------|-------------|--------|
| Nominal lamp power | 2.75 W  | CRI         | 90     |
| Total flux         | 185 lm  | LOR         | 100%   |
| Luminous efficacy  | 67 lm/W | Total power | 2.75 W |

## Mounting mode

Ceiling recessed

## Shape and measurements

Length: 1.57 in Width: 1.57 in Height: 1.69 in

### Adjustability

Fixed

## Electric

System power: 22.25 W Appliance Class: III

### Protection

IP: 20