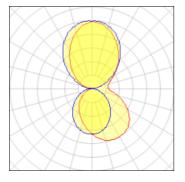

#### Light output 1 (integrated)

| Lamp type          | LED      | CCT         | 3000 K |
|--------------------|----------|-------------|--------|
| Nominal lamp power | 41.7 W   | CRI         | 85     |
| Total flux         | 4370 lm  | LOR         | 100%   |
| Luminous efficacy  | 105 lm/W | ULOR        | 54%    |
|                    |          | Total power | 41.7 W |