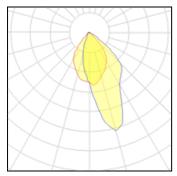

## Light output 1

**1 x LED** Nominal lamp power Lamp flux Luminous efficacy CCT CRI

23 W 3160 lm 137 lm/W 2700 K 80 LOR Total flux Total power

73% 2301 lm 26 W

| Mounting mode                             | Electric           |
|-------------------------------------------|--------------------|
| Ceiling mounted                           | System power: 26 W |
| Shape and measurements<br>Length: 5.92 in | Controller: DALI   |
|                                           | Appliance Class: I |
| -                                         | Protection         |
| Width: 5.92 in                            |                    |
| Height: 10.62 in                          | IP: 65             |
| Adjustability                             | IK: 07             |