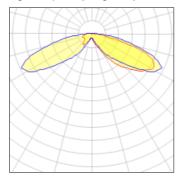

## Light output 1 (integrated)

| Lamp type          | LED      | CCT         | 5700 K |
|--------------------|----------|-------------|--------|
| Nominal lamp power | 21 W     | CRI         | 70     |
| Total flux         | 2619 lm  | LOR         | 100%   |
| Luminous efficacy  | 125 lm/W | ULOR        | 4%     |
|                    |          | Total power | 21 W   |