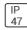

## Product data sheet

LXF/LXT LEXINGTON HID/LED LXF.LXT-PA1-20-760-U-T4W-A

COOPER LIGHTING







Aluminum housing, top, and base, Greater than 98% life at 60,000 hours ( $40^{\circ}$ C) (LED), Up to 140 lumens per watt, Lumen packages ranging from 2,000 – 11,000 lumens, Self-aligning pole-top fitter fits 2-3/8" and 3" O.D. tenons, Optional NEMA photocontrol receptacle, Five-year warranty (LED)

## Light output 1 (integrated)



| Lamp type          | LED      | CCT         | 5700 K |
|--------------------|----------|-------------|--------|
| Nominal lamp power | 21 W     | CRI         | 70     |
| Total flux         | 2619 lm  | LOR         | 100%   |
| Luminous efficacy  | 125 lm/W | ULOR        | 4%     |
|                    |          | Total power | 21 W   |

Mounting mode

Pole top mounted

Shape and measurements

Height: 10.00 in Diameter: 14.00 in

Adjustability

Fixed

Elec