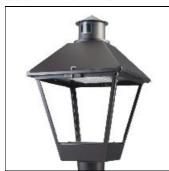

## Product data sheet

LXF/LXT LEXINGTON HID/LED LXF.LXT-PA1-20-760-U-T4W-A

COOPER LIGHTING

Aluminum housing, top, and base, Greater than 98% life at 60,000 hours ( $40^{\circ}$ C) (LED), Up to 140 lumens per watt, Lumen packages ranging from 2,000 – 11,000 lumens, Self-aligning pole-top fitter fits 2-3/8" and 3" O.D. tenons, Optional NEMA photocontrol receptacle, Five-year warranty (LED)

Mounting mode

Pole top mounted

Shape and measurements

Height: 10.00 in Diameter: 14.00 in

Adjustability

Fixed

Electric

System power: 21 W