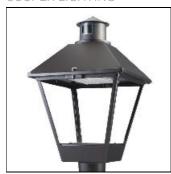

## Product data sheet

LXF/LXT LEXINGTON HID/LED LXF.LXT-PA1-100-740-U-T3

COOPER LIGHTING

Aluminum housing, top, and base, Greater than 98% life at 60,000 hours ( $40^{\circ}$ C) (LED), Up to 140 lumens per watt, Lumen packages ranging from 2,000 – 11,000 lumens, Self-aligning pole-top fitter fits 2-3/8" and 3" O.D. tenons, Optional NEMA photocontrol receptacle, Five-year warranty (LED)