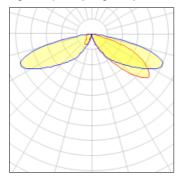

## Light output 1 (integrated)

| Lamp type          | LED      | CCT         | 4000 K |
|--------------------|----------|-------------|--------|
| Nominal lamp power | 96 W     | CRI         | 70     |
| Total flux         | 10142 lm | LOR         | 100%   |
| Luminous efficacy  | 106 lm/W | Total power | 96 W   |