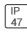

## Product data sheet

LXF/LXT LEXINGTON HID/LED LXF.LXT-PA1-100-740-U-T3

COOPER LIGHTING







Aluminum housing, top, and base, Greater than 98% life at 60,000 hours ( $40^{\circ}$ C) (LED), Up to 140 lumens per watt, Lumen packages ranging from 2,000 – 11,000 lumens, Self-aligning pole-top fitter fits 2-3/8" and 3" O.D. tenons, Optional NEMA photocontrol receptacle, Five-year warranty (LED)

## Light output 1 (integrated)



| Lamp type          | LED      | CCT         | 4000 K |
|--------------------|----------|-------------|--------|
| Nominal lamp power | 96 W     | CRI         | 70     |
| Total flux         | 10142 lm | LOR         | 100%   |
| Luminous efficacy  | 106 lm/W | Total power | 96 W   |

Mounting mode

Pole top mounted

Shape and measurements

Height: 0.39 in Diameter: 14.00 in

Adjustability

Fixed

Electric

System power: 96 W

Protection

IP: 47