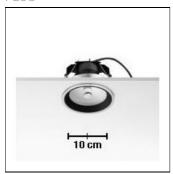

## Product data sheet

WAN DOWNLIGHT 03.6152/CDM-TM/20W/35W/58°

FLOS

1

Ceiling recessed lighting providing direct light. Aluminium body. Provide by two different ring due to fix the safety tempered glass, in shiny black and enameled green.

Mounting mode

Ceiling mounted

Shape and measurements

Length: 4.45 in Width: 4.45 in Height: 3.54 in

Adjustability

Fixed

Electric

System power: 22-35 W