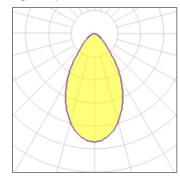

## Light output 1

| 1 x Metal halide lamp |         |
|-----------------------|---------|
| Nominal lamp power    | 35 W    |
| Lamp flux             | 3000 lm |
| Luminous efficacy     | 43 lm/W |
| CCT                   | 3000 K  |
| CRI                   | 84      |
|                       |         |

| Socket      | Pgj5    |
|-------------|---------|
| LOR         | 50%     |
| Total flux  | 1500 lm |
| Total power | 35 W    |
|             |         |

| i x Metai nalide lamp |         |             |        |
|-----------------------|---------|-------------|--------|
| Nominal lamp power    | 20 W    | Socket      | Pgj5   |
| Lamp flux             | 1650 lm | LOR         | 50%    |
| Luminous efficacy     | 38 lm/W | Total flux  | 825 lm |
| CCT                   | 3000 K  | Total power | 22 W   |
| CRI                   | 84      |             |        |
|                       |         |             |        |