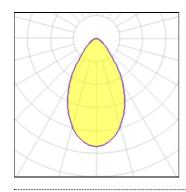

## Light output 1

| 1 x Metal halide lamp |         |
|-----------------------|---------|
| Nominal lamp power    | 35 W    |
| Lamp flux             | 3000 lm |
| Luminous efficacy     | 43 lm/W |
| CCT                   | 3000 K  |
| CRI                   | 84      |
|                       |         |

| Socket      | Pgj5    |
|-------------|---------|
| LOR         | 50%     |
| Total flux  | 1500 lm |
| Total power | 35 W    |
|             |         |

| i x Metai nalide lamp |         |             |        |
|-----------------------|---------|-------------|--------|
| Nominal lamp power    | 20 W    | Socket      | Pgj5   |
| Lamp flux             | 1650 lm | LOR         | 50%    |
| Luminous efficacy     | 38 lm/W | Total flux  | 825 lm |
| CCT                   | 3000 K  | Total power | 22 W   |
| CRI                   | 84      |             |        |
|                       |         |             |        |