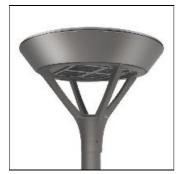

## Product data sheet

MSA MESA LED MSA-SA1D-740-U-T4FT-HSS

**COOPER LIGHTING** 

Die-cast aluminum housing and door, Lumens packages ranging from 3,000 - 29,000 lumens, Choice of 13 high-efficiency, patented AccuLED Optics™, Base casting slip fits over a standard 3" O.D. tenon, Wall, single and dual-mount configurations available, 10kV/10vkA surge protection standard, LED fixture features a five-year warranty