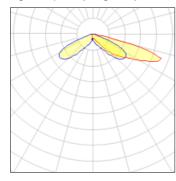

## Light output 1 (integrated)

| Lamp type          | LED     | CCT         | 4000 K |
|--------------------|---------|-------------|--------|
| Nominal lamp power | 67 W    | CRI         | 70     |
| Total flux         | 5135 lm | LOR         | 100%   |
| Luminous efficacy  | 77 lm/W | Total power | 67 W   |