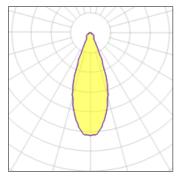

## Light output 1

Adjustability Cardanic

## 1 x Halogen low voltage lamp without reflector

| 50 W    | Socket                       | Gx5.3                                        |
|---------|------------------------------|----------------------------------------------|
| 1054 lm | LOR                          | 100%                                         |
| 21 lm/W | Total flux                   | 1055 lm                                      |
| 3000 K  | Total power                  | 50 W                                         |
| 99      |                              |                                              |
|         | 1054 lm<br>21 lm/W<br>3000 K | 1054 lmLOR21 lm/WTotal flux3000 KTotal power |