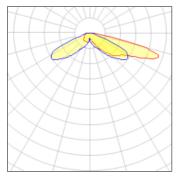

## Light output 1 (integrated)

| Lamp type          | LED      | CCT         | 3000 K |
|--------------------|----------|-------------|--------|
| Nominal lamp power | 259 W    | CRI         | 80     |
| Total flux         | 20954 lm | LOR         | 100%   |
| Luminous efficacy  | 81 lm/W  | Total power | 259 W  |