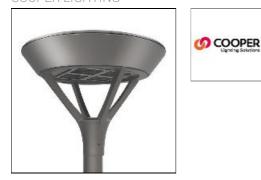

# MSA MESA LED MSA-SA4D-830-U-T4FT COOPER LIGHTING

OPER

Die-cast aluminum housing and door, Lumens packages ranging from 3,000 - 29,000 lumens, Choice of 13 high-efficiency, patented AccuLED Optics™, Base casting slip fits over a standard 3" O.D. tenon, Wall, single and dual-mount configurations available, 10kV/10vkA surge protection standard, LED fixture features a five-year warranty