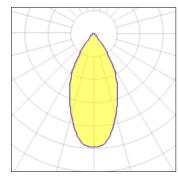

## Light output 1 (integrated)

| Lamp type          | LED      | CCT         | 3500 K |
|--------------------|----------|-------------|--------|
| Nominal lamp power | 10.2 W   | CRI         | 80     |
| Total flux         | 1017 lm  | LOR         | 100%   |
| Luminous efficacy  | 100 lm/W | Total power | 10.2 W |