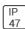

## Product data sheet

LDRT8B LED 8" ROUND RECESSED RETROFIT DOWNLIGHT LD8B10D010 ER8B10835 8LBN0WMH

COOPER LIGHTING







Retrofit, remodel, install from below, downlight or wall wash, Excellent light control and low aperture brightness, Available for shallow or standard plenums; ENERGY STAR® qualified, Spun aluminum reflectors in a variety of finishes, 6 color temperatures: 2400K, 2700K, 3000K, 3500K, 4000K and 5000K CCT, CRI: 80, 90 or 97; D2W™ option from 3000K to 1850K, W2N Tunable White 2700K-6500K or 2000K-5000K, Lumens: 1,000-20,000; 0-10V dimming down to 1%, WaveLinx and DLVP connected lighting systems compatibility, 5-year warranty

## Light output 1 (integrated)



| Lamp type          | LED      | CCT         | 3500 K |
|--------------------|----------|-------------|--------|
| Nominal lamp power | 10.2 W   | CRI         | 80     |
| Total flux         | 1017 lm  | LOR         | 100%   |
| Lumino