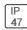

## Product data sheet

LXF/LXT LEXINGTON HID/LED LXF.LXT-PA1-30-727-U-T4W-CL

COOPER LIGHTING







Aluminum housing, top, and base, Greater than 98% life at 60,000 hours ( $40^{\circ}$ C) (LED), Up to 140 lumens per watt, Lumen packages ranging from 2,000 – 11,000 lumens, Self-aligning pole-top fitter fits 2-3/8" and 3" O.D. tenons, Optional NEMA photocontrol receptacle, Five-year warranty (LED)

## Light output 1 (integrated)



| Lamp type          | LED      | CCT         | 2700 K |
|--------------------|----------|-------------|--------|
| Nominal lamp power | 31 W     | CRI         | 70     |
| Total flux         | 3182 lm  | LOR         | 100%   |
| Luminous efficacy  | 103 lm/W | ULOR        | 2%     |
|                    |          | Total nower | 31 W   |

Mounting mode

Pole top mounted

Shape and measurements

Height: 10.00 in Diameter: 14.00 in

Adjustability

Fixed

Elec