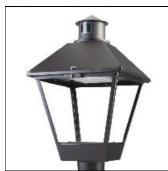

## Product data sheet

LXF/LXT LEXINGTON HID/LED LXF.LXT-PA1-30-727-U-T4W-CL

COOPER LIGHTING

Aluminum housing, top, and base, Greater than 98% life at 60,000 hours ( $40^{\circ}$ C) (LED), Up to 140 lumens per watt, Lumen packages ranging from 2,000 – 11,000 lumens, Self-aligning pole-top fitter fits 2-3/8" and 3" O.D. tenons, Optional NEMA photocontrol receptacle, Five-year warranty (LED)

Mounting mode

Pole top mounted

Shape and measurements

Height: 10.00 in Diameter: 14.00 in

Adjustability

Fixed

Electric

System power: 31 W