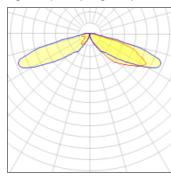

## Light output 1 (integrated)

| Lamp type          | LED      | CCT         | 2700 K |
|--------------------|----------|-------------|--------|
| Nominal lamp power | 31 W     | CRI         | 70     |
| Total flux         | 3182 lm  | LOR         | 100%   |
| Luminous efficacy  | 103 lm/W | ULOR        | 2%     |
|                    |          | Total nower | 31 W   |